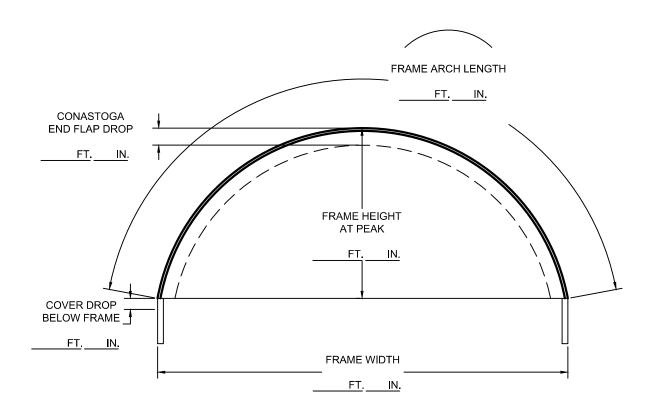

## All Fields Required!

| (1) Type of Conestoga End Flap                                   | (4) Accessories/Options:                                                   |
|------------------------------------------------------------------|----------------------------------------------------------------------------|
|                                                                  | Primary Color                                                              |
| Cable in Pocket                                                  | Chuck Wagon Ends 6 ft. / 12 ft.                                            |
| Wohbing in Posket (wohbing and vatabat)                          | Stripes 6 ft. / 12 ft. (Indicate location on page 2)                       |
| Webbing in Pocket (webbing and ratchet)  Desired strap width1"2" | Ground flap                                                                |
| Desired strap width12                                            | Ridge vents                                                                |
| D-ring Distance between (default 18")                            | Awning (need exact cover measurements)                                     |
|                                                                  | Multi-cover joints: Not applicable                                         |
| (2)Main Cover Tie Down Style                                     | Keder                                                                      |
| (along length of building)                                       | Flap                                                                       |
| (along length of building)                                       | Replacement hardware                                                       |
| <b>D-ring</b>                                                    | Number of new ratchets                                                     |
| Distance between D-rings"(in) (default 18")                      | Number of new cam buckles                                                  |
|                                                                  | Number of new 10' lengths PVC pipe                                         |
| Pipe and Ratchet (upgrade)                                       | Feet of new primary pipe (and size) Number replacement straps              |
| Ratchet Location                                                 | New lacingft.                                                              |
| Outside of building                                              | rtew lucingrt.                                                             |
| Inside of building                                               | Ratchet webbing size (1") (2") ( (in) Other)                               |
| mside of building                                                |                                                                            |
| (3)End Tension/Wind Tension Kit (this is on the inside           | If needed amount of replacement ratchets ()                                |
| of the building attaching cover to end bow or end trusses)       | (5) Duilding Dimension Information                                         |
| Distance from end bow/truss (default 18")                        | (5)Building Dimension Information                                          |
| D-ring style                                                     | Frame make and model                                                       |
| 1" Laced webbing                                                 | Traine make and model                                                      |
| 1" Ratchet                                                       | Fill out Page 2 with building diagram dimension information or             |
| PVC pipe and ratchet                                             | Page 3 with actual cover dimensions                                        |
| None                                                             |                                                                            |
|                                                                  | Accurate information is important.                                         |
|                                                                  | Distures are analyzed to ensure proper fit                                 |
| RUSH-CO                                                          | Pictures are encouraged to ensure proper fit.  RPL. DETAIL SHEET PN 300718 |