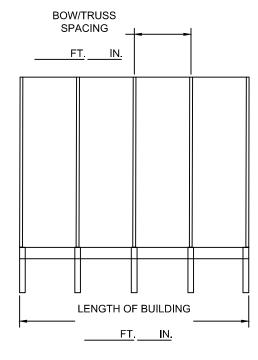

## All Fields Required!

| (1) Type of Conestoga End Flap                                   | (4) Accessories/Options:                                                   |
|------------------------------------------------------------------|----------------------------------------------------------------------------|
|                                                                  | Primary Color                                                              |
| Cable in Pocket                                                  | Chuck Wagon Ends 6 ft. / 12 ft.                                            |
| Wohbing in Posket (wohbing and vatabat)                          | Stripes 6 ft. / 12 ft. (Indicate location on page 2)                       |
| Webbing in Pocket (webbing and ratchet)  Desired strap width1"2" | Ground flap                                                                |
| Desired strap width12                                            | Ridge vents                                                                |
| D-ring Distance between (default 18")                            | Awning (need exact cover measurements)                                     |
|                                                                  | Multi-cover joints: Not applicable                                         |
| (2)Main Cover Tie Down Style                                     | Keder                                                                      |
| (along length of building)                                       | Flap                                                                       |
| (along length of building)                                       | Replacement hardware                                                       |
| <b>D-ring</b>                                                    | Number of new ratchets                                                     |
| Distance between D-rings"(in) (default 18")                      | Number of new cam buckles                                                  |
|                                                                  | Number of new 10' lengths PVC pipe                                         |
| Pipe and Ratchet (upgrade)                                       | Feet of new primary pipe (and size) Number replacement straps              |
| Ratchet Location                                                 | New lacingft.                                                              |
| Outside of building                                              | rtew lucingrt.                                                             |
| Inside of building                                               | Ratchet webbing size (1") (2") ( (in) Other)                               |
| mside of building                                                |                                                                            |
| (3)End Tension/Wind Tension Kit (this is on the inside           | If needed amount of replacement ratchets ()                                |
| of the building attaching cover to end bow or end trusses)       | (5) Duilding Dimension Information                                         |
| Distance from end bow/truss (default 18")                        | (5)Building Dimension Information                                          |
| D-ring style                                                     | Frame make and model                                                       |
| 1" Laced webbing                                                 | Traine make and model                                                      |
| 1" Ratchet                                                       | Fill out Page 2 with building diagram dimension information or             |
| PVC pipe and ratchet                                             | Page 3 with actual cover dimensions                                        |
| None                                                             |                                                                            |
|                                                                  | Accurate information is important.                                         |
|                                                                  | Distures are analyzed to ensure proper fit                                 |
| RUSH-CO                                                          | Pictures are encouraged to ensure proper fit.  RPL. DETAIL SHEET PN 300718 |