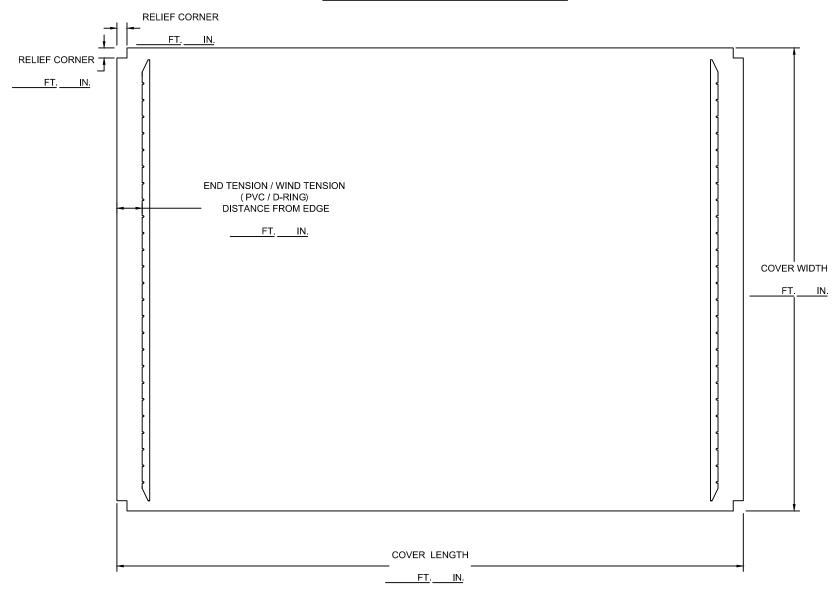

## All Fields Required!

| (1) Type of Conestoga End Flap                                   | (4) Accessories/Options:                                                   |
|------------------------------------------------------------------|----------------------------------------------------------------------------|
|                                                                  | Primary Color                                                              |
| Cable in Pocket                                                  | Chuck Wagon Ends 6 ft. / 12 ft.                                            |
| Wohbing in Posket (wohbing and vatabat)                          | Stripes 6 ft. / 12 ft. (Indicate location on page 2)                       |
| Webbing in Pocket (webbing and ratchet)  Desired strap width1"2" | Ground flap                                                                |
| Desired strap width12                                            | Ridge vents                                                                |
| D-ring Distance between (default 18")                            | Awning (need exact cover measurements)                                     |
|                                                                  | Multi-cover joints: Not applicable                                         |
| (2)Main Cover Tie Down Style                                     | Keder                                                                      |
| (along length of building)                                       | Flap                                                                       |
| (along length of building)                                       | Replacement hardware                                                       |
| <b>D-ring</b>                                                    | Number of new ratchets                                                     |
| Distance between D-rings"(in) (default 18")                      | Number of new cam buckles                                                  |
|                                                                  | Number of new 10' lengths PVC pipe                                         |
| Pipe and Ratchet (upgrade)                                       | Feet of new primary pipe (and size) Number replacement straps              |
| Ratchet Location                                                 | New lacingft.                                                              |
| Outside of building                                              | rtew lucingrt.                                                             |
| Inside of building                                               | Ratchet webbing size (1") (2") ( (in) Other)                               |
| mside of building                                                |                                                                            |
| (3)End Tension/Wind Tension Kit (this is on the inside           | If needed amount of replacement ratchets ()                                |
| of the building attaching cover to end bow or end trusses)       | (5) Duilding Dimension Information                                         |
| Distance from end bow/truss (default 18")                        | (5)Building Dimension Information                                          |
| D-ring style                                                     | Frame make and model                                                       |
| 1" Laced webbing                                                 | Traine make and model                                                      |
| 1" Ratchet                                                       | Fill out Page 2 with building diagram dimension information or             |
| PVC pipe and ratchet                                             | Page 3 with actual cover dimensions                                        |
| None                                                             |                                                                            |
|                                                                  | Accurate information is important.                                         |
|                                                                  | Distures are analyzed to ensure proper fit                                 |
| RUSH-CO                                                          | Pictures are encouraged to ensure proper fit.  RPL. DETAIL SHEET PN 300718 |