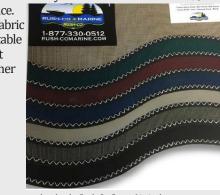

## Field Proven "American Made" Fabric

Shelter-Rite<sup>®</sup> SR18 **by Seaman Corporation**  7 YEAR WARRANTY

Rush-Co introduced Shelter-Rite 18oz fabric as the performance leading fabric to the Boat Lift Cover market nearly 15 years ago. The foundation of the 18oz vinyl coated fabric is a 5 ounce high-tenacity

(strongest) polyester yarn. The top side and underside have 6.5 ounces of coating that provides superior 1-877tear resistance, ultra violet and anti-fungal protection, and water tightness. All cross seams are heat welded (not sewn). Shelter-Rite 18oz will not stretch, shrink or rot. An average cover weighs 65 pounds

Shelter-Rite® fabric is the most consistent in color year to year, roll to roll and cover to cover. Seaman Corpora uses computerized pigment formulation equipment that all but eliminates this issue. Occasional sheen variation can create the appearance that colors vary ever so slightly.) Covers made of Shelter-Rite® are covered under the Rush-Co 7-year Limited warranty. Fabric weight in ounces indicates ounces of weight per square yard.