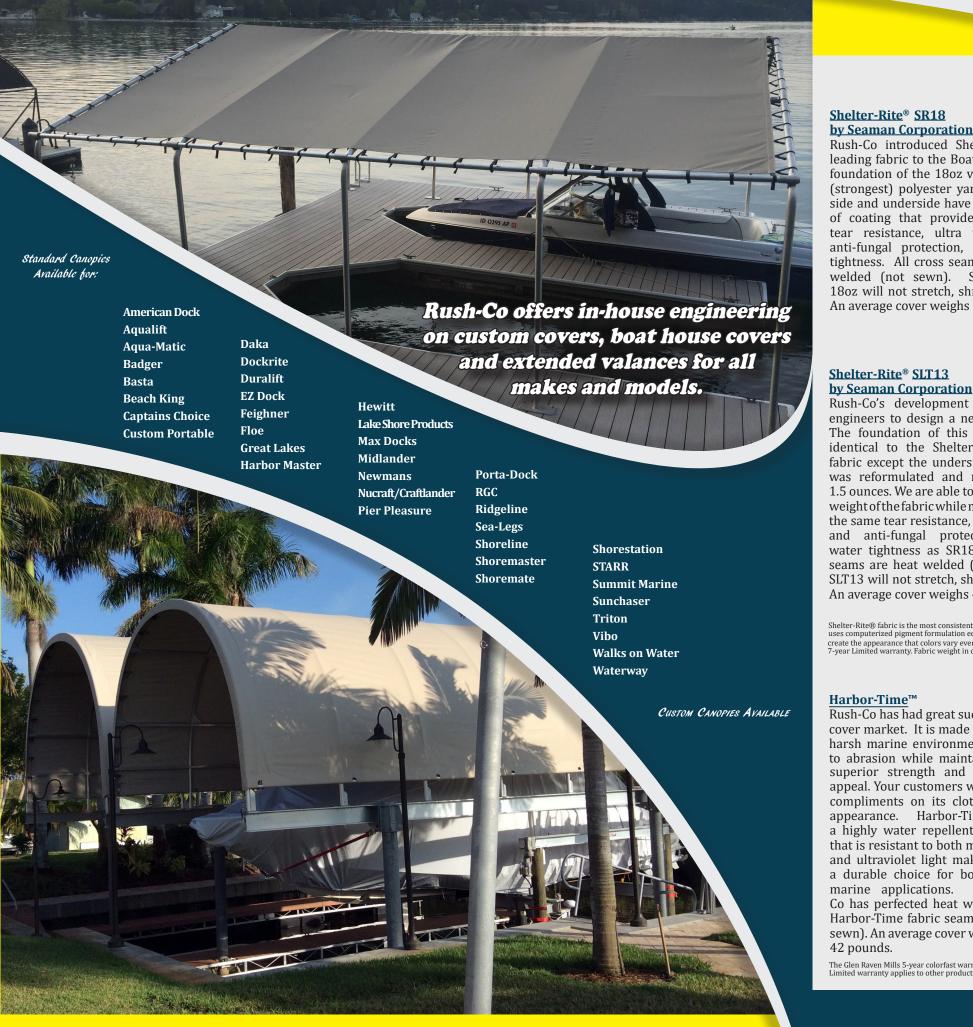

## Field Proven "American Made" Fabric

Shelter-Rite<sup>®</sup> SR18 **by Seaman Corporation**  7 YEAR WARRANTY

Rush-Co introduced Shelter-Rite 18oz fabric as the performance leading fabric to the Boat Lift Cover market nearly 15 years ago. The foundation of the 18oz vinyl coated fabric is a 5 ounce high-tenacity

(strongest) polyester yarn. The top side and underside have 6.5 ounces of coating that provides superior 1-877tear resistance, ultra violet and anti-fungal protection, and water tightness. All cross seams are heat welded (not sewn). Shelter-Rite 18oz will not stretch, shrink or rot. An average cover weighs 65 pounds

7 YEAR WARRANTY

Rush-Co's development team worked with Seaman Corporation engineers to design a new fabric specifically for Boat Lift Canopies. The foundation of this new LIGHTWEIGHT Shelter-Rite SLT13 is

identical to the Shelter-Rite 18oz fabric except the underside coating was reformulated and reduced to 1.5 ounces. We are able to reduce the weight of the fabric while maintaining the same tear resistance, ultra violet and anti-fungal protection, and water tightness as SR18. All cross seams are heat welded (not sewn). SLT13 will not stretch, shrink or rot. An average cover weighs 47 pounds.

Shelter-Rite® fabric is the most consistent in color year to year, roll to roll and cover to cover. Seaman Corpora uses computerized pigment formulation equipment that all but eliminates this issue. Occasional sheen variation can create the appearance that colors vary ever so slightly.) Covers made of Shelter-Rite® are covered under the Rush-Co 7-year Limited warranty. Fabric weight in ounces indicates ounces of weight per square yard.

Harbor-Time™

**5 YEAR WARRANTY** 

Rush-Co has had great success with Harbor-Time fabric in the Boat Lift cover market. It is made from hybrid-coated polyester and is ideal for harsh marine environments because it offers exceptional resistance

to abrasion while maintaining superior strength and visual appeal. Your customers will get compliments on its cloth like appearance. Harbor-Time is a highly water repellent cloth that is resistant to both mildew and ultraviolet light making it a durable choice for boat lift marine applications. Rush-Co has perfected heat welding Harbor-Time fabric seams (not sewn). An average cover weighs