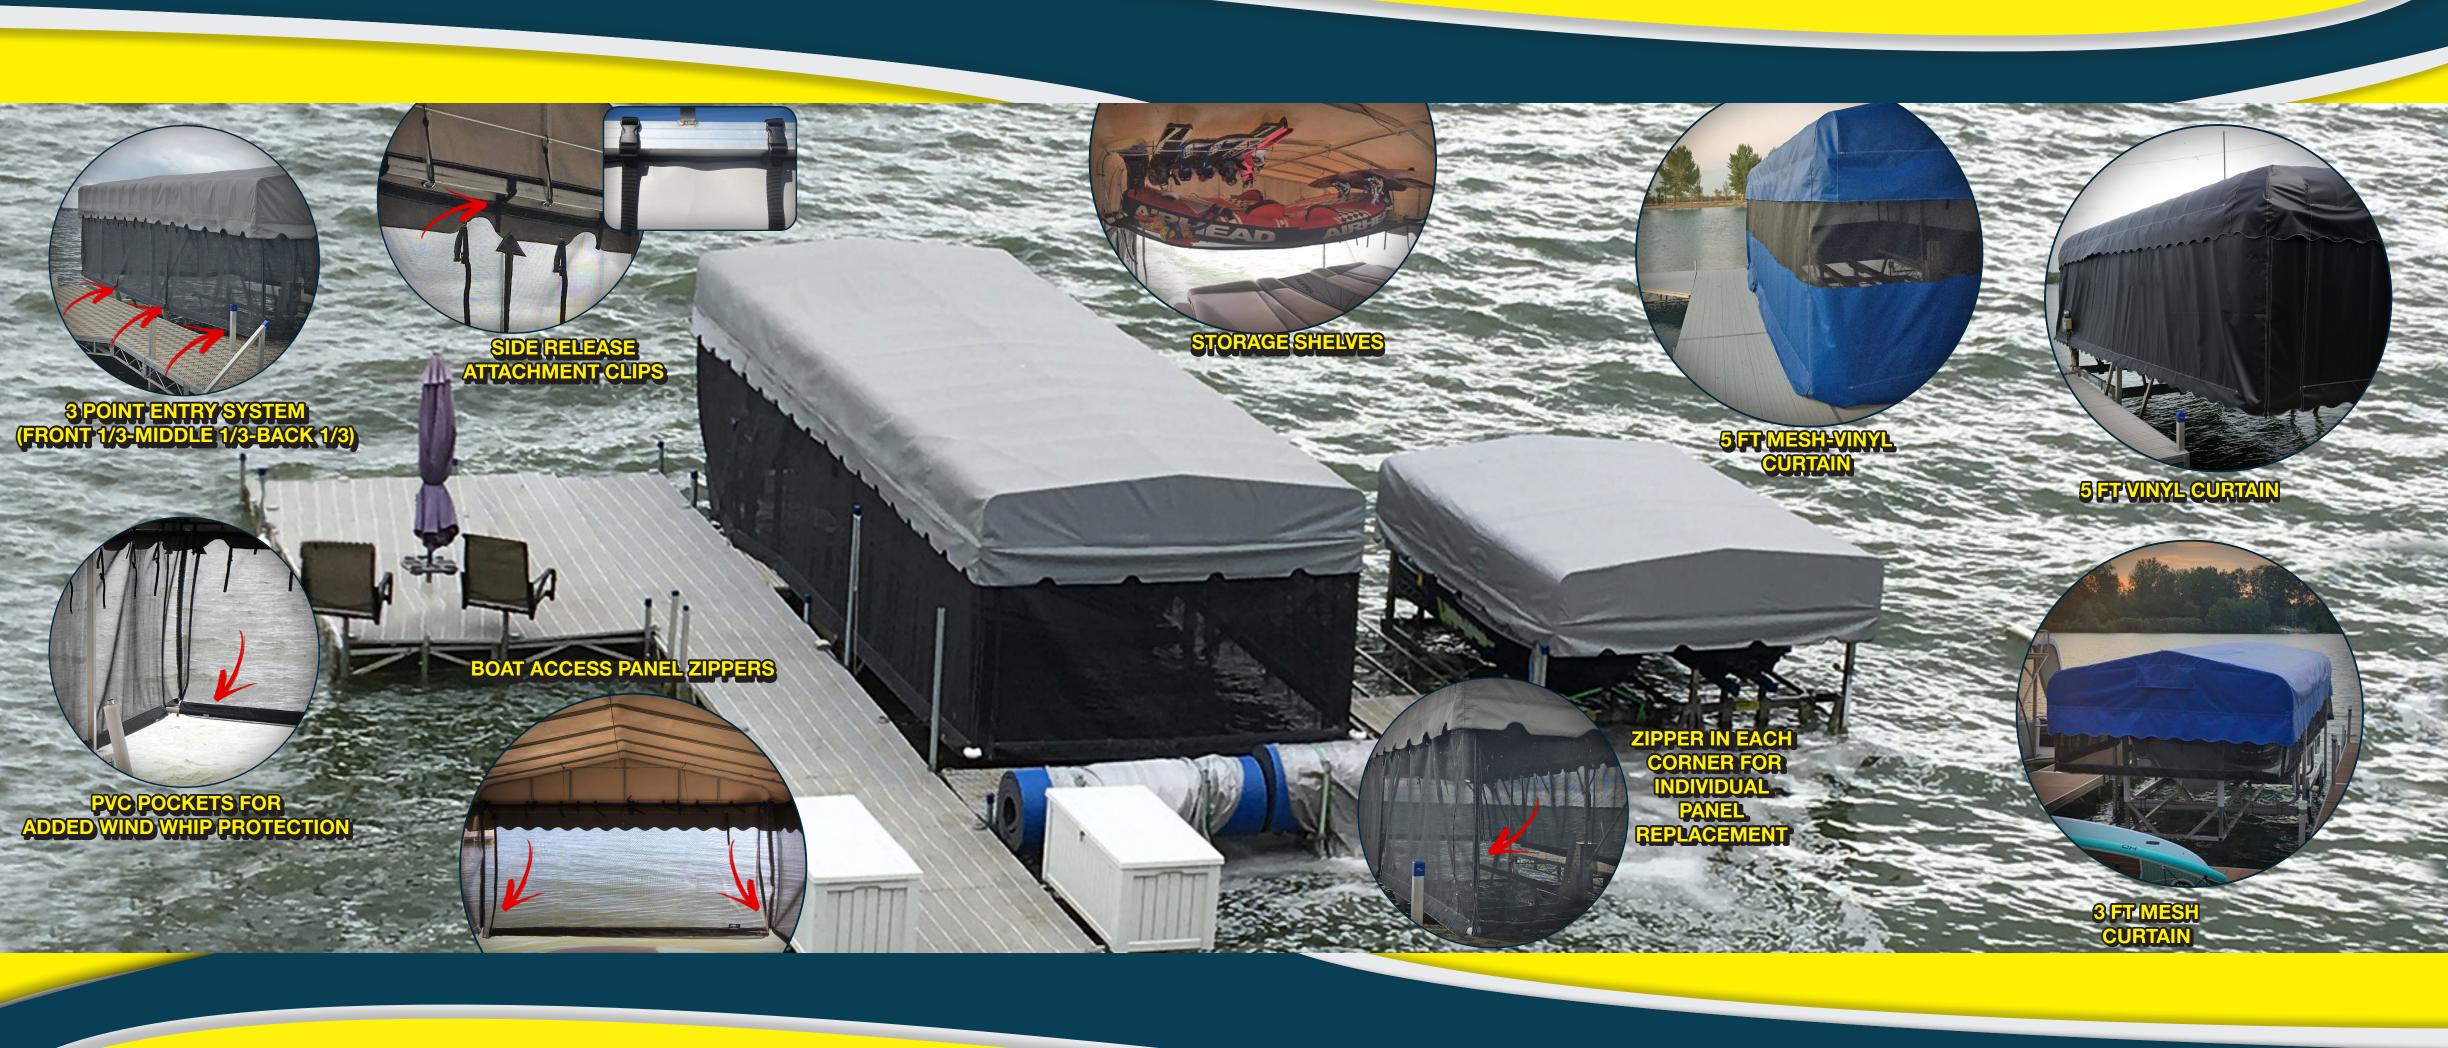

ater-resistant material is a great option for your boat lift canopy.



Covers made of Hydofend are covered under the Rush-Co. 5-year Limited warranty.

## **Customer Testimonial**

"IT'S BEEN SEVERAL MONTHS, BUT I JUST CAME ACROSS THIS EMAIL, I WOULD LIKE TO GIVE A STRONG ENDORSEMENT TO YOU AND YOUR COMPANY. THE COVER WAS DELIVERED IN A TIMELY MANNER AND FITTED TO A "T" ON MY SHORESTATION HOIST. MAYBE A BETTER FIT THAN THE ORIGINAL?? I WILL DEFINITELY USE YOUR COMPANY IN THE FUTURE... STEVE K. - - A SATISFIED CUSTOMER!"



**Superior Quality** 

1314 WALNUT ST. SPRINGFIELD, SD 57062 www.Rush-Co.com/marine 1.877.330.0512 INFO@RUSH-COMARINE.COM

**Unprecedented Customer Service** 

**Dependable & Quick Lead Time** 

**Largest Fabric** Offering in the Market

Customization **Available**