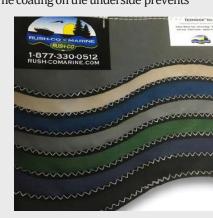

Hydrofend is made from solution-dyed polyester with a water resistant back coating. This marine fabric is engineered for superior hydros and breathability. The coating on the underside prevents

abrasion while the matte, woven top gives an attractive, outward-facing look. This easy to put on/off the lift, light weight 8oz water-resistant material is a great option for your boat lift canopy.

Covers made of Hydofend are covered under the Rush-Co. 5-year Limited warranty.